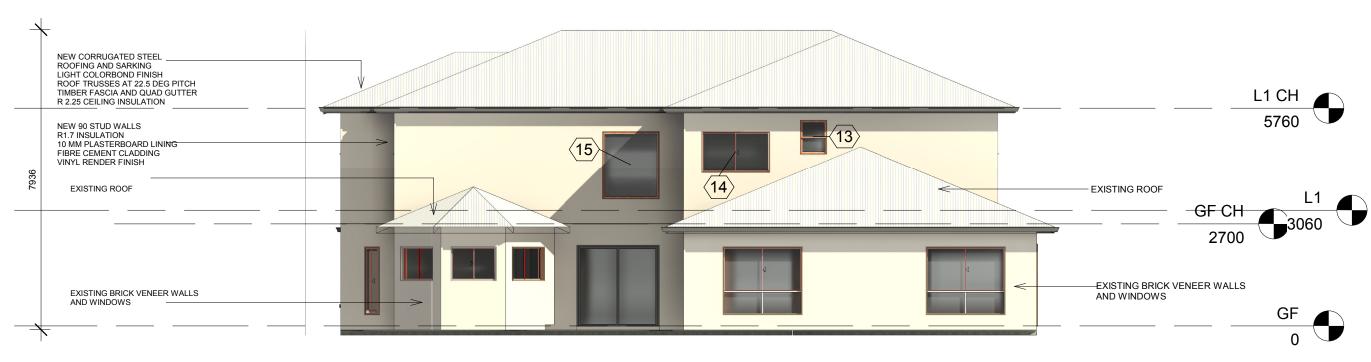

| DAIL | AMENDMENI | NO. |                                |
|------|-----------|-----|--------------------------------|
|      |           | 1   | DO NOT SCALE DRAWINGS          |
|      |           |     | WALL THICKNESS IS NOMINAL      |
|      |           |     | EXECUTE WORK IN ACCORDANCE     |
|      |           |     | WITH REQUIREMENTS OF THE N.C.C |
|      |           |     | AUSTRALIAN STANDARDS. LOCAL    |
|      |           |     | COUNCILS AND ALL RELEVANT      |
|      |           |     | AUTHORITIES                    |
|      |           |     | 7.0                            |

ARCHITECT
KIM MURRAY ARCHITECT
NSW REG No. 5800
17 HOADS ROAD,
BENDICK MURRELL
NSW 2803
mob. 0401 390 714

CLIENT NAME

Kelvin Hornsey 3 Settlers Place, Young NSW 2594 PROJECT
FIRST FLOOR
EXTENSION
3 Settlers Place, Young
NORTH
ELEVATION
SOUTH
ELEVATION

NSW 2594

| TH          |  | Project number | 638     | DRAWING NUMBER |
|-------------|--|----------------|---------|----------------|
| ATION       |  | Date           | 14.7.21 | 08             |
| TH<br>MELON |  | Drawn by       | Author  |                |
| 'ATION      |  | Checked by     | Checker | Revision No.   |
|             |  | Scale          | 1:100   |                |