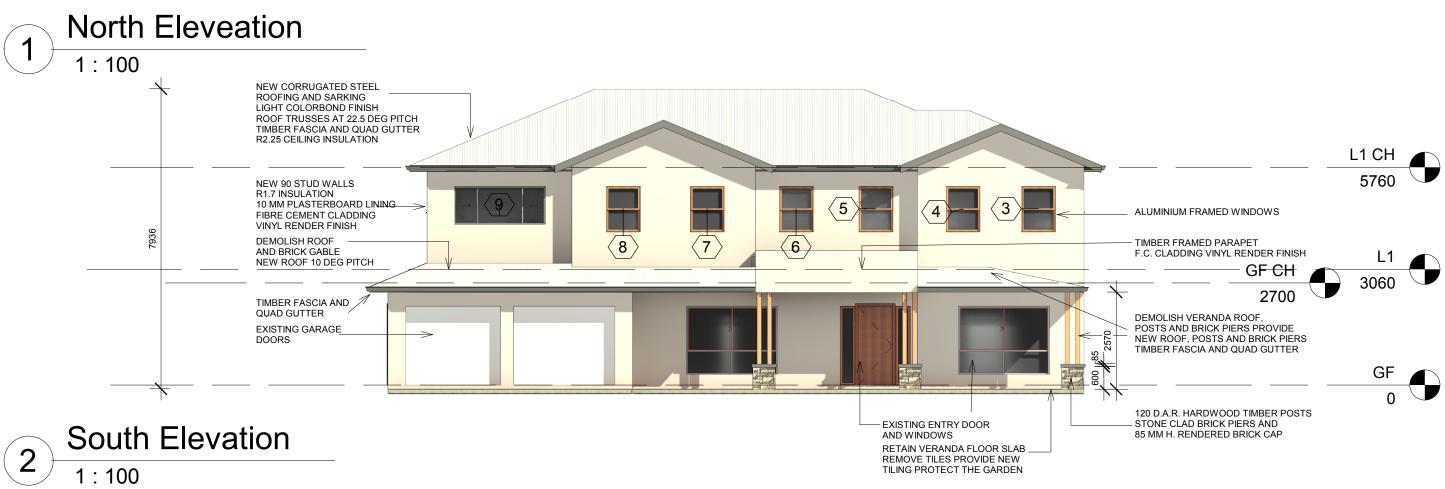

| DAIL | AMENDMENI | NO. |                                |
|------|-----------|-----|--------------------------------|
|      |           | 1   | DO NOT SCALE DRAWINGS          |
|      |           |     | WALL THICKNESS IS NOMINAL      |
|      |           |     | EXECUTE WORK IN ACCORDANCE     |
|      |           |     | WITH REQUIREMENTS OF THE N.C.C |
|      |           |     | AUSTRALIAN STANDARDS. LOCAL    |
|      |           |     | COUNCILS AND ALL RELEVANT      |
|      |           |     | AUTHORITIES                    |
|      |           |     | 7.0                            |

ARCHITECT
KIM MURRAY ARCHITECT
NSW REG No. 5800
17 HOADS ROAD,
BENDICK MURRELL
NSW 2803
mob. 0401 390 714

CLIENT NAME

Kelvin Hornsey 3 Settlers Place, Young NSW 2594 PROJECT
FIRST FLOOR
EXTENSION
3 Settlers Place, Young
NORTH
ELEVATION
SOUTH
ELEVATION

NSW 2594

| TH          |  | Project number | 638     | DRAWING NUMBER |
|-------------|--|----------------|---------|----------------|
| ATION       |  | Date           | 14.7.21 | 08             |
| TH<br>MELON |  | Drawn by       | Author  |                |
| 'ATION      |  | Checked by     | Checker | Revision No.   |
|             |  | Scale          | 1:100   |                |